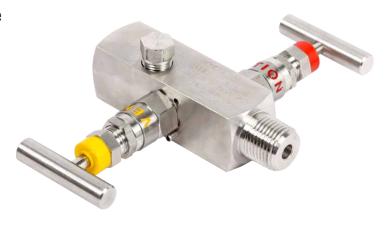

## **Double Block & Bleed Gauge Valves**

## Model No. 2 GIV

Designed for use with Gauges, switches or Pressure Transmitter.

These Gauge Valve incorporates Two-Valve with single outlet that combines isolation, calibration and venting.

## **Description**