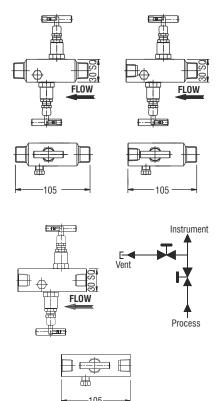

## **Double Block & Bleed Gauge Valves**

## Model No. 2 GIV

Designed for use with Gauges, switches or Pressure Transmitter.

These Gauge Valve incorporates Two-Valve with single outlet that combines isolation, calibration and venting.

## **Description**

## **Connections**

| (INLET x OUTLET)    | PART No.            |
|---------------------|---------------------|
| 1/2"MNPT x 1/2"MNPT | G8-2 GIV.M.N.D      |
| 1/2"MNPT x 1/2"FNPT | G8-2 GIV.M/F.N.D    |
| 1/2"FNPT x 1/2"MNPT | G8-2 GIV.F/M.N.D    |
| 1/2"FNPT x 1/2"FNPT | G8-2 GIV.F.N.D      |
| 3/4"MNPT x 1/2"FNPT | G12-8-2 GIV.M/F.N.D |
|                     |                     |